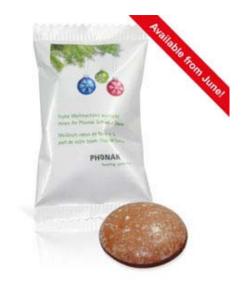

### 1 Single Gingerbread

It's not Christmas without gingerbread. The individual circular one in a white wrapper is perfect for every event in the run-up to Christmas.

#### Product

Mini-gingerbread, packed in white foil

### Content

One mini gingerbread with chocolate base, approx. 9 g.