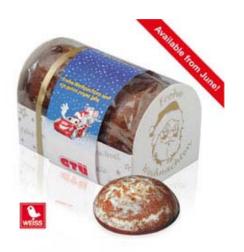

### 4 Gingerbread

Four mini gingerbreads in Christmassy packaging made of glossy board, wrapped in cellophane. Personalise with a paper sleeve.

#### Product

4 mini gingerbreads in white cardboard with Christmassy design wrapped in transparent foil. Individual advertising on the band (white paper).

#### Size

approx: 72 x 46 x 45 mm.

#### Advertising space

On advertising band, 30 x 120 mm (w x h).

### Content

4 pieces gingerbread with chocolate base, approx. 50 g.