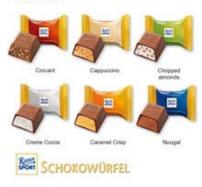

# Content

Ritter SPORT chocolate cube (flavours are mixed in every order, it is not possible to order only one flavour) or massive solid chocolate figure (Santa Claus\*) in colourfully printed aluminium foil.

## Shelf life

Ritter SPORT chocolate cube: 6 months, Solid chocolate figure: 9 months