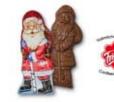

# Content

Ritter SPORT chocolate cube (flavours are mixed in every order, it is not possible to order only one flavour) or massive solid chocolate figure (Santa Claus\*) in colourfully printed aluminium foil.

The rectangular stay-fresh blister cover is approx. 30 mm x 50 mm x 17 mm (w x h x d) or 10 mm deep, depending on the size of the product. Other contents and prices on request.

\*Seasonal goods - while stocks last!