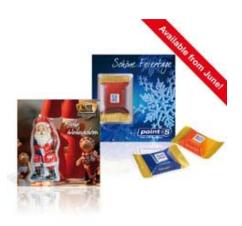

## Promotional Christmas > Premium Card Chocolate Cube

Articlenumber: 216-1484

Premium-Card, X-Mas

Digital printing is the key: an extensive range of designs covering virtually every occasion which can even be customised. Alternatively you can have the card designed completely to suit your own requirements. The transparent stay-fresh blister cover in the shape of the relevant content is filled with Ritter SPORT chocolate cubes.

# Content

Ritter SPORT chocolate cube (flavours are mixed in every order, it is not possible to order only one flavour) or massive solid chocolate figure (Santa Claus\*) in colourfully printed aluminium foil.

The rectangular stay-fresh blister cover is approx. 30 mm x 50 mm x 17 mm (w x h x d) or 10 mm deep, depending on the size of the product. Other contents and prices on request.

\*Seasonal goods - while stocks last!