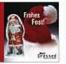

# Premium-Card Direct contact

As an invitation to a trade fair, mailing extra, welcome greeting, sweet thank you or just simply as a giveaway with that special individual touch. A range of designs covering virtually every occasion can even be customised. Alternatively you can have the card designed completely to suit your own requirements. A transparent stay-fresh blister cover in the shape of the chocolate figure surrounds the chocolate shape.

#### Product

Card made of glossy board, punched with transparent stay-fresh blister cover. There is a range of designs available which can be adapted to suit individual requirements.