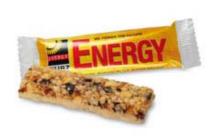

#### Cereal bar

Power for that promotional message, for sporting target groups and events: cereal bars in the flavours multi-grain and soft-milk.

Cereal bar Multi-Grain or Soft-Milk packed in white aroma-protection foil.

#### Size

Multi-Grain: Approx. 145 x 40 x 15 mmm Soft-Milk: Approx. 140 x 40 x 20 mm

# Advertising space

Multi-Grain:

Front: 98 x 30 mm (w x h) sides: 98 x 8 mm(w x h)

Soft-Milk:

Front: 80 x 25 mm (w x h) sides: 80 x 158 mm(w x h)

#### Content

Multi-Grain: Cereal bar with premium corn and raisins, approx. 20 g Soft-Milk: Cereal bar filled with milk cream and high in

calcium.