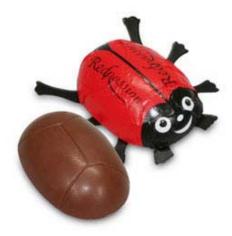

# Chocolate beetle

A very friendly giveaway with individual printed foil.

#### Product

chocolate beetle in individual printed foil,

## Size

approx. 54 x 50 x 18mm