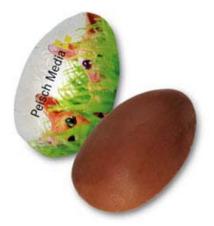

### Chocolate egg

Everybody likes eggs at Easter. And we have plenty: half eggs made of whole milk chocolate, totally in the CD of the company advertising.

## Product

Half chocolate egg, in individual printed aluminium foil.

#### Advertising space

15 x 30 mm (w x h), egg-shaped. Asymmetric advertising space, please ask for imposition layout. Individual letters and design elements may be hidden or distorted due to creasing.