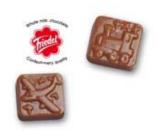

a cardboard packaging! With a practical foldout stand on the back, a practical business card (85 x 55 mm) and post card holder (105 x 148 mm) on the reverse.

#### Size

Size folded approx:  $204 \times 153 \times 10$  mm (w x h x d) Size unfolded approx:  $204 \times 306 \times 10$  mm (w x h x d)

## Advertising space

The entire calendar format is available for advertising 204 x 306 x 10 mm (w x h).

#### Print

The entire calendar format is available for advertising, 1-4-colour offset print in your design

#### Content

24 pieces of whole milk chocolate in Gubor quality (75 g).

### Shelf life

9 months

## Delivery packing

Cartons containing 50 pieces

# Minimum order

2.000 pcs.

### Delivery time

Approx. 15 working days after approval of printing copies.

## Delivery

Ex works





## The cardboard sleeve system

- Plastic blister with chocolate.
- Cardboard sleeve containing the chocolate blister.