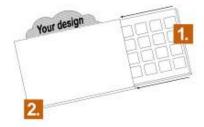

## The cardboard sleeve system

- Plastic blister with chocolate.
- Cardboard sleeve containing the chocolate blister.