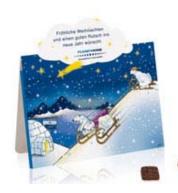

### Classic deskcalendar individual design

Desk advent calendar with cardboard packaging. The whole calendar is available to create your own individual design. With a practical fold-out stand on the back

#### Product

Desk Advent calendar with a cardboard packaging! With a practical foldout stand on the back, a practical business card (85 x 55 mm) and post card holder (105 x 148 mm) on the reverse.

#### Size

Size folded approx:  $204 \times 153 \times 10$  mm (w x h x d) Size unfolded approx:  $204 \times 306 \times 10$  mm (w x h x d)

## Advertising space

The entire calendar format is available for advertising 204 x 306 x 10 mm (w x h).

#### Print

The entire calendar format is available for advertising, 1-4-colour offset print in your design