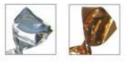

Mini

The new display boxes are the perfect container for lot of our tasty products.

## Product

Display-Box with foul-out chute made of white cardboard.

# Size

approx. 60 x 104 x 40 mm (w x h d).

## Advertising space

The box can be printed all over. Measures: 60 x 105 x 40 mm (w x h x d) Asymmetrical advertising space, please ask for the technicel data sheet.

# Print

Digitalprinting 4-c-process

## Content(examples)

Approx. 60 g mini sweets in metallic wrappers (8 different colours, mixed). Quality: fruit mixture. Other contents on request.

## Delivery packing

Cartons containing 36 pieces

#### Minimum order

108 pieces

## Delivery time

Approx. 10 working days after approval of the printing copies. Other contents on request.

## Delivery

Ex works



## Wrapper colours: