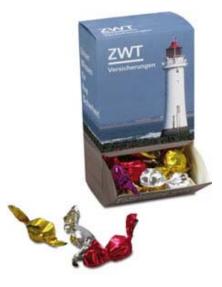

## Display-Box Mini

The new display boxes are the perfect container for lot of our tasty products.

## Product

Display-Box with foul-out chute made of white cardboard.

## Content(examples)

Approx. 60 g mini sweets in metallic wrappers (8 different colours, mixed). Quality: fruit mixture. Other contents on request.