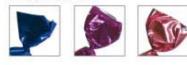

-Box Mini

The new display boxes are the perfect container for lot of our tasty products.

## Product

Display-Box with foul-out chute made of white cardboard.

# Size

approx. 60 x 104 x 40 mm (w x h d).

## Advertising space

The box can be printed all over. Measures: 60 x 105 x 40 mm (w x h x d) Asymmetrical advertising space, please ask for the technicel data sheet.

# Print

Digitalprinting 4-c-process

## Content(examples)

Approx. 60 g mini sweets in metallic wrappers (8 different colours, mixed). Quality: fruit mixture. Other contents on request.

## Delivery packing

Cartons containing 36 pieces

#### Minimum order

108 pieces

## Delivery time

Approx. 10 working days after approval of the printing copies. Other contents on request.

## Delivery

Ex works



## Wrapper colours: