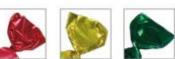

ox Mini

The new display boxes are the perfect container for lot of our tasty products.

## Product

Display-Box with foul-out chute made of white cardboard.

# Size

approx. 60 x 104 x 40 mm (w x h d).

## Advertising space

The box can be printed all over. Measures: 60 x 105 x 40 mm (w x h x d) Asymmetrical advertising space, please ask for the technicel data sheet.

# Print

Digitalprinting 4-c-process

## Content(examples)

Approx. 60 g mini sweets in metallic wrappers (8 different colours, mixed). Quality: fruit mixture. Other contents on request.

## Delivery packing

Cartons containing 36 pieces

#### Minimum order

108 pieces

## Delivery time

Approx. 10 working days after approval of the printing copies. Other contents on request.

## Delivery

Ex works



## Wrapper colours: