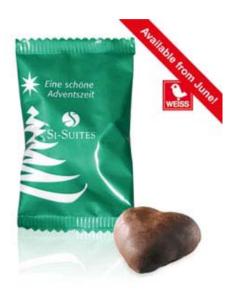

#### Gingerbread heart shaped

Gingerbread heart with fine apricot filling in a single flowpack. The festive taste of Christmas!

#### Product

One heart-shaped mini-gingerbread (filled), packed in white Foil.

### Content

One heart-shaped, chocolate covered gingerbread with apricot filling, approx. 15 g.  $\,$ 