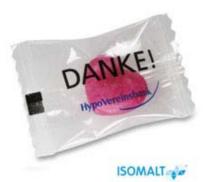

### Heart-Shaped-Sweet

Appealing promotional greetings with the heart-shaped sweet. The transparent packaging lets you see just what the particular company wants to say to the target group. Flavour: cherry, either with sugar or sugar-free.

#### Product

Heart-Shaped-Sweet in flowpack packaging, transparent foil. (Approx. 270 pieces/kg)

## Advertising space

Front: Max. 32 x 30 mm (w x h) Back: Max. 32 x 15 mm (w x h)