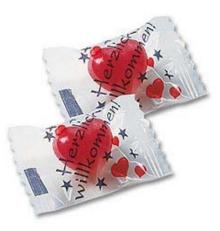

# Heart-Shaped-Sweet

Standard design "Herzlich willkommen"

These tasty messengers from the standard range ensure sweet greetings even if you are ordering just a few and are delivered within 5 days.

#### Product

Heart-shaped cherry flavour sweets in flowpack packaging.

### Standard design

"Herzlich willkommen" (only in German)