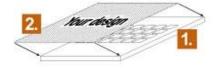

# The cover system

- 1. Plastic blister with chocolate.
- Cardboard sleeve containing the chocolate blister.