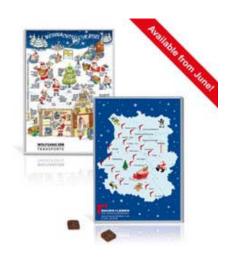

### Promotional Advent Calendar > Premium Wall Advent Calendar

Articlenumber: 389-1434

#### Premium wall calendar

It's your choice: either you decide on one of over 50 templates, all which can be customised to suit your individual requirements, or you don't use a template at all and create your own individual cover instead. In 4c digital print with 100 pieces and more!

#### Content

24 pieces of whole milk chocolate in Gubor quality (75 q).