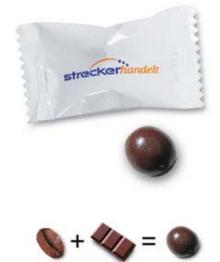

### Promo Presso

Promotional messages which wake customers up and arouse impulse purchasing. Individually-wrapped coffee-bean sweet.

#### Product

Chocolate-coated coffee bean packed in a flowpack made of white foil.

# Quality

1 freshly roasted coffee bean in a fine shell of plain chocolate.

#### Delivery

Ex works

chocolate

coffee bean

PromoPresso<sup>4</sup>