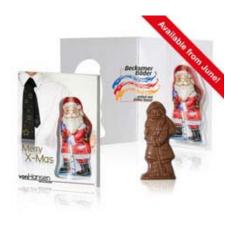

# Santa Claus Folding Cardx

Folding card made of shiny board with festive "Merry Christmas" design and stay-fresh protective blister cover.

#### Product

Folding card made of glossy board with festive Merry Christmas" design and stay-fresh protective blister cover. Front and inside pages are available for an individual imprint to suit customer requirements.

## Content

One detailed whole milk chocolate figure in whole milk chocolate in Friedel confectionary quality, approx. 12, 5 g.