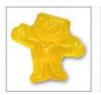

etrahedron made of white or transparent foil.

#### Size

approx. 70 x 65 mm.

## Advertising space

3 triangles, approx. 63 mm side length.

#### Print

Flexo printing 1-4 c

#### Content

Special fruit jelly shapes according to your requirements, approx. 15 g per tetrahedron, mixed colours. Premium quality (10 % fruit red, yellow, green, orange) or fruit-juice quality (24% fruit), surcharge (dark red, light red, colourless, yellow).

# Shelf life

12 months

## Delivery packing

Cartons containing 250 pieces

## Minimum order

Premium quality 13.500 pcs Fruit juice quality 35.000 pcs

## Delivery time

Approx. 6-8 weeks after approval of the printing copies and the shape. (Delivery time for the model approx. 3 weeks extra)

# Delivery

Ex works



# Customer examples of special shapes: