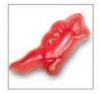

hedron made of white or transparent foil.

#### Size

approx. 70 x 65 mm.

## Advertising space

3 triangles, approx. 63 mm side length.

#### Print

Flexo printing 1-4 c

#### Content

Special fruit jelly shapes according to your requirements, approx. 15 g per tetrahedron, mixed colours. Premium quality (10 % fruit red, yellow, green, orange) or fruit-juice quality (24% fruit), surcharge (dark red, light red, colourless, yellow).

# Shelf life

12 months

## Delivery packing

Cartons containing 250 pieces

## Minimum order

Premium quality 13.500 pcs Fruit juice quality 35.000 pcs

## Delivery time

Approx. 6-8 weeks after approval of the printing copies and the shape. (Delivery time for the model approx. 3 weeks extra)

# Delivery

Ex works



# Customer examples of special shapes: