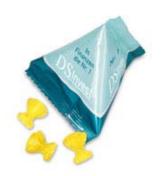

## Promotional Fruit Jellies > Tetrahedron Special Shapes

Articlenumber: 211-8206

## Fruit jelly tetrahedron special shapes

High-grade product

Fruit jelly shapes made to the customer's specifications. We use your idea to design the desired fruit jelly shape, e.g. your logo or brand label. Creativity your customers will like!

#### Product

Tetrahedron made of white or transparent foil.

#### Size

approx. 70 x 65 mm.

## Advertising space

3 triangles, approx. 63 mm side length.

#### Print

Flexo printing 1-4 c

#### Content

Special fruit jelly shapes according to your requirements, approx. 15 g per tetrahedron, mixed colours. Premium quality (10 % fruit red, yellow, green, orange) or fruit-juice quality (24% fruit), surcharge (dark red, light red, colourless, yellow).