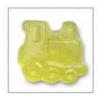

on made of white or transparent foil.

#### Size

approx. 70 x 65 mm.

## Advertising space

3 triangles, approx. 63 mm side length.

#### Print

Flexo printing 1-4 c

#### Content

Special fruit jelly shapes according to your requirements, approx. 15 g per tetrahedron, mixed colours. Premium quality (10 % fruit red, yellow, green, orange) or fruit-juice quality (24% fruit), surcharge (dark red, light red, colourless, yellow).

# Shelf life

12 months

## Delivery packing

Cartons containing 250 pieces

## Minimum order

Premium quality 13.500 pcs Fruit juice quality 35.000 pcs

## Delivery time

Approx. 6-8 weeks after approval of the printing copies and the shape. (Delivery time for the model approx. 3 weeks extra)

# Delivery

Ex works



# Customer examples of special shapes: