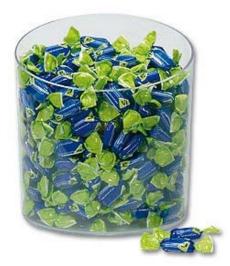

# Transparent display

The transparent display for the reception which can be filled with a range of contents.

#### Product

Display made of transparent polystyrene.

## Size

Oval, approx. 185 x 210 x 120 mm (w x h x d).

# Content(examples)

Approx. 40 pcs. fruit jelly mini-bags or approx. 250 g / 140 pcs. PromoPresso or approx. 925 g / 150 pcs. dextrose sugar cubes or approx. 1.000 g / 210 pcs. Creativ-Sweets.